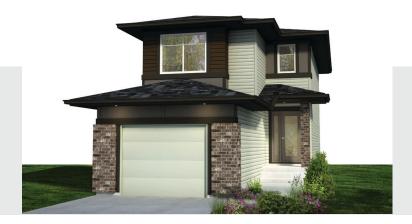

## The Greyson T 1394 SQ FT 617-40 St. SW

- East facing backyard
- 3 bedroom, 2.5 bath
- Single family home with a single attached garage
- · Pot & pendent lights in the kitchen
- Quartz countertops in the kitchen
- · Railing with metal spindles on the main floor
- · Maple cabinets in the kitchen with upper crown moulding
- Walk in pantry
- Second floor laundry
- Large master bedroom with an ensuite and a large walk in closet
- Master bedroom includes a ceiling fan
- Second bedroom includes a walk in closet
- Stainless steel kitchen appliances and white front load washer and dryer
- · Laminate floors on the main floor and carpet on the second floor
- Pots and pan drawer
- Upgraded kitchen faucet
- Upgraded furnace to a high efficiency rated furnace

# The Greyson T 1394 SQ FT 617-40 St. SW