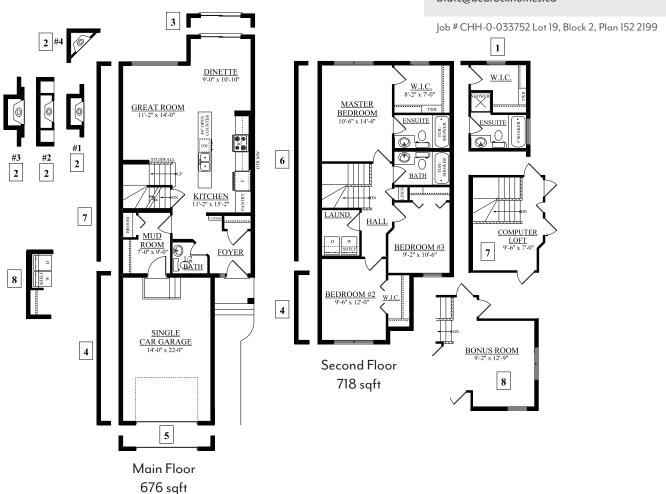

### The Hills at Charlesworth Showhome

714 Charlesworth Way SW, Edmonton 587.521.5869

btate@bedrockhomes.ca

Job # CHH-0-033752 Lot 19, Block 2, Plan 152 2199

| Notes: |  |  |  |
|--------|--|--|--|
|        |  |  |  |
|        |  |  |  |
|        |  |  |  |
|        |  |  |  |

### **The Hills at Charlesworth Showhome** 714 Charlesworth Way SW, Edmonton 587.521.5869

btate@bedrockhomes.ca