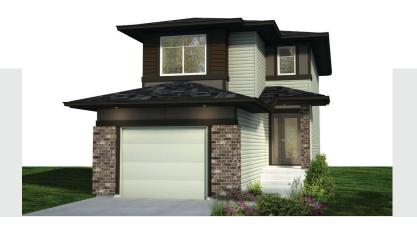

## The Greyson T 1394 SQ FT 617-40 St. SW

- East facing backyard
- 3 bedroom, 2.5 bath
- Single family home with a single attached garage
- · Pot & pendent lights in the kitchen
- Quartz countertops in the kitchen
- · Railing with metal spindles on the main floor
- · Maple cabinets in the kitchen with upper crown moulding
- Walk in pantry
- Second floor laundry
- Large master bedroom with an ensuite and a large walk in closet
- Master bedroom includes a ceiling fan
- Second bedroom includes a walk in closet
- Stainless steel kitchen appliances and white front load washer and dryer
- · Laminate floors on the main floor and carpet on the second floor
- Pots and pan drawer
- Upgraded kitchen faucet
- Upgraded furnace to a high efficiency rated furnace

# The Greyson T 1394 SQ FT 617-40 St. SW